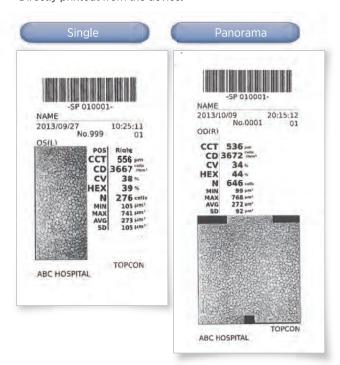

### **Easy-to-Understand Report**

## Sample Report Layout 1

After photography the below report will be transferred to the imaging files or can be printed out from the external printer.

### Sample Report Layout 2

Directly printout from the device.