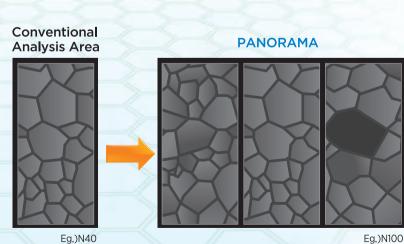

# Panorama Photography Function

The "Panorama" function takes three images in three different areas: central, nasal and temporal and automatically combines them creating a larger area for the observation and analysis of endothelial cells\*. Compared to conventional analysis, this larger area of cells allows for a faster and more complete evaluation of the patient's endothelium condition. The "Panorama" function is especially useful when the patient cells are decreased and the available number of cells is limited. The increased analyzed cells improve on the reliability of the examination result.