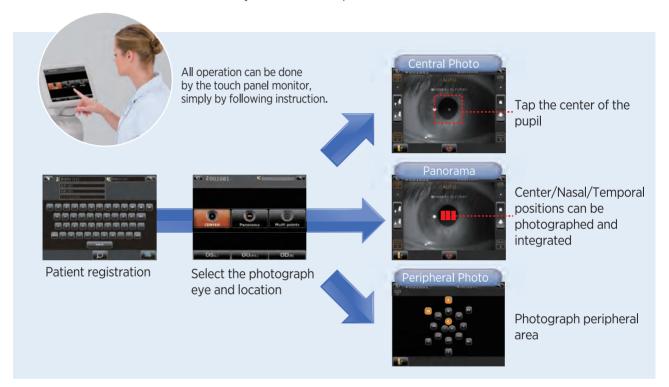

# Fast and Easy Operation

The SP-1P offers 2 selectable photography modes. The examiner can select between Sequence Mode and Free Style Mode.

#### Two Selectable photography modes

#### Sequence Course

The examiner can enter patient information prior to photographing and then perform the photograph and analysis of the different areas of the cornea. This ensures that all necessary information on the patient is saved.

### Free Style Course

Immediately after turning on the device, the examiner can start taking pictures. Even during the examination, the examiner can change or add the area to be photographed which allows for a more flexible and quick analysis.