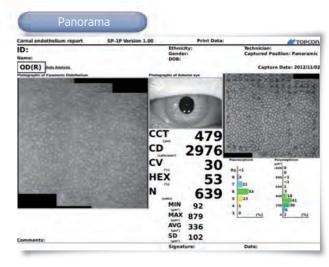

# Panorama Photography Function

The "Panorama" function takes three images in three different areas: central, nasal and temporal and automatically combines them creating a larger area for the observation and analysis of endothelial cells\*. Compared to conventional analysis, this larger area of cells allows for a faster and more complete evaluation of the patient's endothelium condition. The "Panorama" function is especially useful when the patient cells are decreased and the available number of cells is limited. The increased analyzed cells improve on the reliability of the examination result.

### Sample Report Layout 2

Directly printout from the device.