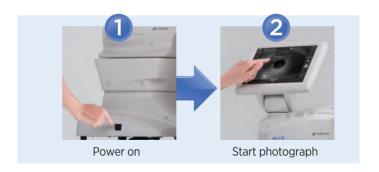

# The Next Generation in Specular Microscopy

The new Topcon Specular Microscope model SP-1P introduces a modern ergonomic design and innovative features that simplifies its use and increases its efficiency. A large 10.4 inch rotatable touch panel monitor eliminates the need for a control lever, and can be turned to various angles, for better interaction with the patient. By simply tapping on the center of the patient's pupil displayed on the monitor, the SP-1P automatically centers, focuses and acquires the endothelial cell image. The entire operation takes a few seconds and it is fast and smooth, requiring minimum training. The space saving features combined with its ease of use makes the SP-1P the instrument for a new generation in eye care.

# Fast and Easy Operation

The SP-1P offers 2 selectable photography modes. The examiner can select between Sequence Mode and Free Style Mode.

#### Sequence Course

The examiner can enter patient information prior to photographing and then perform the photograph and analysis of the different areas of the cornea. This ensures that all necessary information on the patient is saved.

### Free Style Course

Immediately after turning on the device, the examiner can start taking pictures. Even during the examination, the examiner can change or add the area to be photographed which allows for a more flexible and quick analysis.