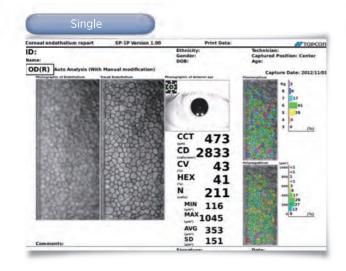

## Sample Report Layout 1

After photography the below report will be transferred to the imaging files or can be printed out from the external printer.

## **Comprehensive Analysis Software**

All relevant values such as corneal thickness (CCT), cell density (CD), coefficient of variation (CV) and percentage of cell hexagonality (HEX) are displayed in large font size on the top of the measurement screen. By tapping the overlay button at the bottom, the analysis graph can be changed to pleomorphic or polymegethic histogram.