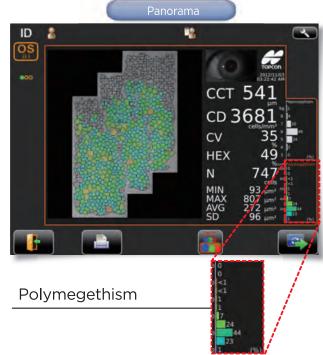

# Panorama Photography Function

The "Panorama" function takes three images in three different areas: central, nasal and temporal and automatically combines them creating a larger area for the observation and analysis of endothelial cells\*. Compared to conventional analysis, this larger area of cells allows for a faster and more complete evaluation of the patient's endothelium condition. The "Panorama" function is especially useful when the patient cells are decreased and the available number of cells is limited. The increased analyzed cells improve on the reliability of the examination result.

## **Comprehensive Analysis Software**

All relevant values such as corneal thickness (CCT), cell density (CD), coefficient of variation (CV) and percentage of cell hexagonality (HEX) are displayed in large font size on the top of the measurement screen. By tapping the overlay button at the bottom, the analysis graph can be changed to pleomorphic or polymegethic histogram.