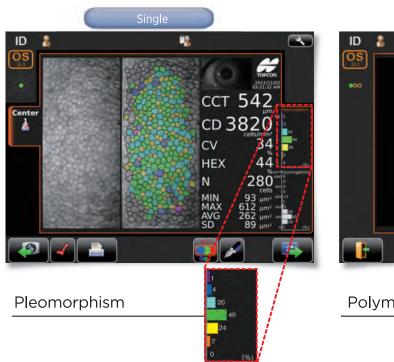

### **Features**

- >> Wide Angle "Panorama" Photography Mode
  - Substantial size increase of the analyzed area
- >> Two Specific Photography Modes
  - Sequence Course & Free Style Course
- >> Quick Automatic Measurement and Analysis
  - Instant acquisition of the analysis result
  - Intuitive operation
- Easy-to-Read Screen and Comprehensive Analysis Software
  - Frequently referred values are shown on top
  - A pleomorphic / polymegethic histogram can be shown with color
- >> Compact and Stylish Design
  - 10.4" rotatable touch panel monitor

## **Comprehensive Analysis Software**

All relevant values such as corneal thickness (CCT), cell density (CD), coefficient of variation (CV) and percentage of cell hexagonality (HEX) are displayed in large font size on the top of the measurement screen. By tapping the overlay button at the bottom, the analysis graph can be changed to pleomorphic or polymegethic histogram.