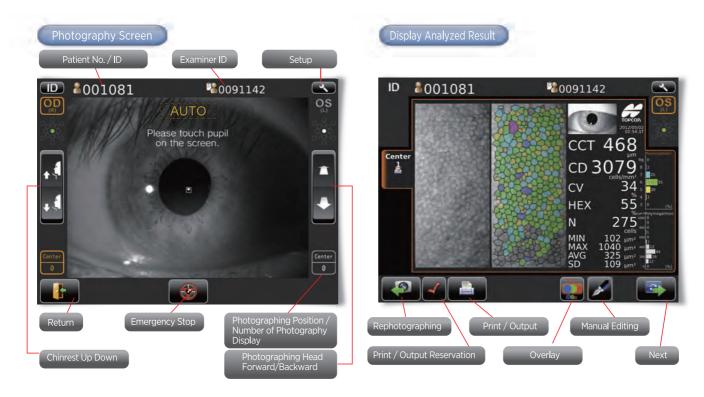

# **Quick Automatic Measurement and Analysis**

The SP-1P photographs and displays analyzed data by simply tapping the screen. All functions, alignment, photograph and analysis are performed automatically.

## **Easy-to-Read Screen Layout**

## **Comprehensive Analysis Software**

All relevant values such as corneal thickness (CCT), cell density (CD), coefficient of variation (CV) and percentage of cell hexagonality (HEX) are displayed in large font size on the top of the measurement screen. By tapping the overlay button at the bottom, the analysis graph can be changed to pleomorphic or polymegethic histogram.