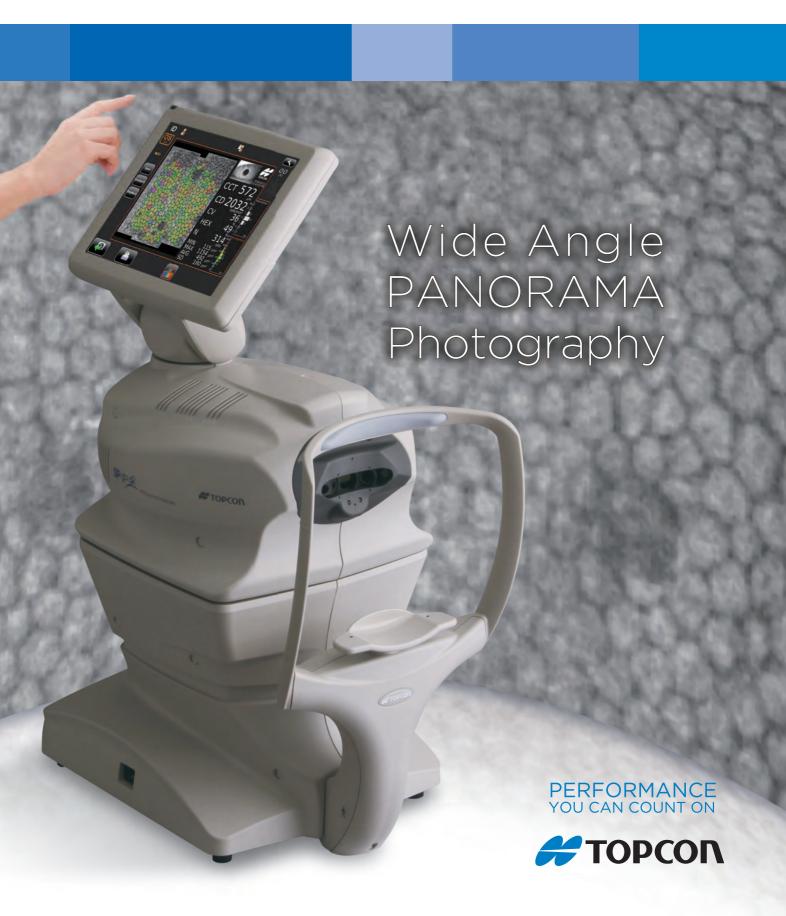

# The Next Generation in Specular Microscopy

The new Topcon Specular Microscope model SP-1P introduces a modern ergonomic design and innovative features that simplifies its use and increases its efficiency. A large 10.4 inch rotatable touch panel monitor eliminates the need for a control lever, and can be turned to various angles, for better interaction with the patient. By simply tapping on the center of the patient's pupil displayed on the monitor, the SP-1P automatically centers, focuses and acquires the endothelial cell image. The entire operation takes a few seconds and it is fast and smooth, requiring minimum training. The space saving features combined with its ease of use makes the SP-1P the instrument for a new generation in eye care.

### **Features**

- >> Wide Angle "Panorama" Photography Mode
  - Substantial size increase of the analyzed area
- >> Two Specific Photography Modes
  - Sequence Course & Free Style Course
- >> Quick Automatic Measurement and Analysis
  - Instant acquisition of the analysis result
  - Intuitive operation
- Easy-to-Read Screen and Comprehensive Analysis Software
  - Frequently referred values are shown on top
  - A pleomorphic / polymegethic histogram can be shown with color
- >> Compact and Stylish Design
  - 10.4" rotatable touch panel monitor